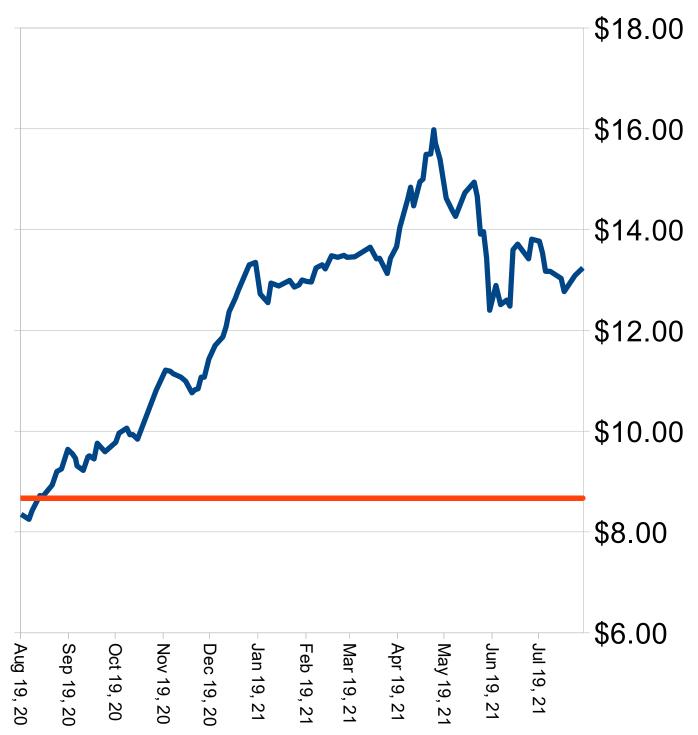

# Cash Prices for Old Crop and New Crop-Marketing Impact Factors

 Soybeans-November soybeans managed to trade above Thursday's high of \$13.694. This is what we believe this market will do. Sideways to higher action will be the theme for the foreseeable future. Sharp breaks will produce buying in our opinion. Another export sale was announced this morning of 132,000 MT to unknown destinations. Export sales will continue to support soybean futures.

Nov support \$13.03 and resistance at \$14.45

Minot - Durum

Delivery end date August 31, 2021 12:00AM

Updated August 13, 2021 3:10PM

Jun

Aug

DTN°