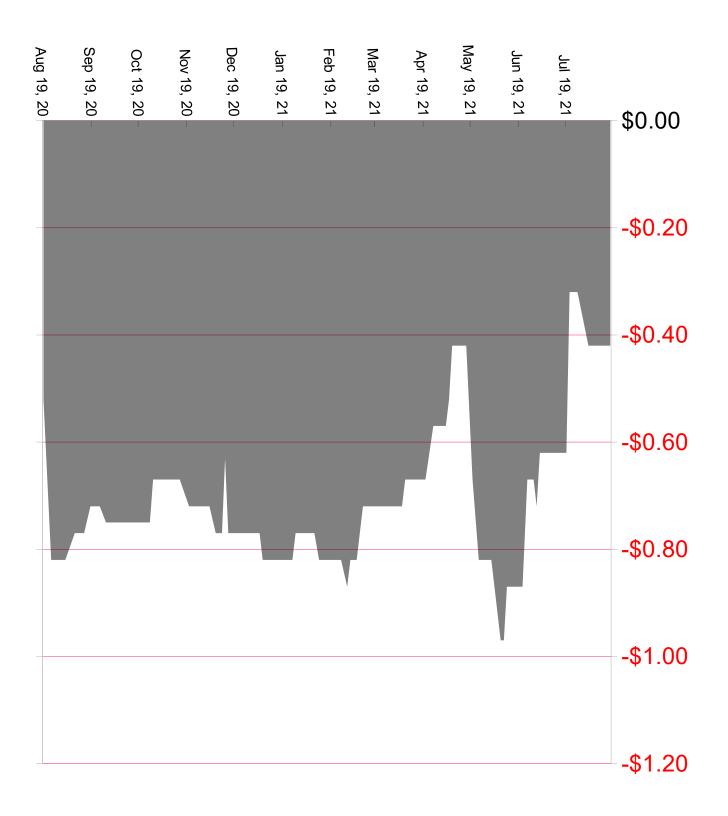

| Basis Check Elevators     | 7/26/2021 | 8/2/2021       | 8/4/2021      | 8/9/2021      | 8/11/2021 | 8/16/2021      |  |
|---------------------------|-----------|----------------|---------------|---------------|-----------|----------------|--|
| Old Corn-Ag Valley        | 0.35      | 0.35           | 0.35          | 0.35          | 0.35      | 0.3            |  |
| Old Corn-Felton           | 0.18      | 0.18           | 0.18          | 0.18          | 0.18      | 0.18           |  |
| Old Corn-Cargill          | 0.5       | 0.5            | 0.5           | 0.5           | 0.5       | 0.5            |  |
| Old Corn-Georgetown       | -0.3      |                |               | -0.2          | -0.2      | -0.2           |  |
| Old Corn-Tharaldson       | - 0.1     | 0.2            | -0.1          | -0.1          | -0.1      | -0.1           |  |
| Old Corn-CW Valley        | - 0.4     | 0.45           | 0.5           | 0.5           | 0.5       | 0.4            |  |
| Old Corn-Valley United    | 0.03      | 0.03           | -0.02         | -0.02         | -0.02     | -0.17          |  |
| Old Corn-Maple River      | 0.18      | 0.43           | 0.43          | 0.43          | 0.43      | 0.43           |  |
| Old Soybean-Ag Valley     | -0.39     | -0.35          | -0.20         | -0.20         | -0.20     | -0.35          |  |
| Old Soybean-Felton        | -0.27     | -0.27          | -0.27         | -0.17         | -0.17     | -0.27          |  |
| Old Soybean-Minn Kota     | -0.2      | -0.2           | -0.2          | -0.2          | -0.2      | -0.2           |  |
| Old Soybean-Georgetown    | -0.46     | 0.2            | 0.2           | -0.35         | -0.35     | -0.35          |  |
| Old Soybean-CW Valley     | -0.25     | -0.25          | -0.3          | -0.25         | -0.3      | -0.35          |  |
| Old Soybean-Valley United | -0.47     | -0.47          | -0.47         | -0.42         | -0.42     | -0.42          |  |
| Old Soybean-Maple River   |           | -0.47          | -0.47         | -0.42         | -0.42     | -0.42          |  |
| Old Soybean-Maple River   | 0.19      | -0.42<br>-0.19 | -0.42<br>-0.2 | -0.42<br>-0.2 | -0.42     | -0.42<br>-0.19 |  |
|                           |           | 0.19           |               |               |           | -0.19          |  |
| Old S.WFelton             | 0.03      |                | 0.08          | 0.08          | 0.08      |                |  |
| Old S.WMinn Kota          | -0.4      | -0.4           | -0.4          | -0.4          | -0.4      | -0.4           |  |
| Old S.WGeorgetown         | -0.15     | 0.25           | 0.2           | -0.15         | -0.15     | -0.15          |  |
| Old S.WCW Valley          | -0.25     | -0.25          | -0.2          | -0.3          | -0.25     | -0.2           |  |
| Old S.WValley United      | -0.32     | -0.27          | -0.27         | -0.27         | -0.27     | -0.17          |  |
| Old S.WMaple River        | -0.25     | -0.2           | -0.2          | 0             | 0         | 0              |  |
| New Corn-Ag Valley        | -0.39     | -0.35          | -0.35         | -0.35         | -0.35     | -0.35          |  |
| New Corn-Felton           | -0.32     | -0.32          | -0.32         | -0.32         | -0.32     | -0.32          |  |
| New Corn-Cargill          | -0.25     | -0.25          | -0.25         | -0.23         | -0.23     | -0.23          |  |
| New Corn-Georgetown       | -0.55     | -0.45          | -0.45         | -0.45         | -0.45     | -0.45          |  |
| New Corn-Tharaldson       | -0.25     | -0.25          | -0.25         | -0.25         | -0.25     | -0.2           |  |
| New Corn-CW Valley        | -0.45     | -0.45          | -0.45         | -0.4          | -0.4      | -0.4           |  |
| New Corn-Valley United    | -0.47     | -0.47          | -0.47         | -0.42         | -0.42     | -0.42          |  |
| New Corn-Maple River      | -0.42     | -0.42          | -0.42         | -0.42         | -0.42     | -0.42          |  |
| New Soybean-Ag Valley     | -0.39     | -0.35          | -0.35         | -0.35         | -0.35     | -0.35          |  |
| New Soybean-Felton        | 0.27      | -0.27          | -0.27         | -0.17         | -0.17     | -0.27          |  |
| New Soybean-Minn Kota     | -0.55     | -0.55          | -0.55         | -0.5          | -0.5      | -0.5           |  |
| New Soybean-Georgetown    | -0.46     | -0.35          | -0.35         | -0.35         | -0.35     | -0.35          |  |
| New Soybean-CW Valley     | -0.6      | -0.45          | -0.45         | -0.45         | -0.45     | -0.45          |  |
| New Soybean-Valley United | -0.47     | -0.47          | -0.47         | -0.42         | -0.42     | -0.42          |  |
| New Soybean-Maple River   | -0.4      | -0.4           | -0.4          | -0.4          | -0.4      | -0.4           |  |
| New S.WAg Valley          | -0.19     | -0.19          | -0.2          | -0.2          | -0.02     | -0.19          |  |
| New S.WFelton             | 0.03      | 0.08           | 0.08          | 0.08          | 0.08      | -0.07          |  |
| New S.WMinn Kota          | -0.4      | -0.4           | -0.4          | -0.4          | -0.4      | -0.4           |  |
| New S.WGeorgetown         | -0.15     |                |               | -0.15         | -0.15     | -0.15          |  |
| New S.WCW Valley          | -0.25     | -0.25          | -0.2          | -0.25         | -0.25     | -0.2           |  |
| New S.WValley United      | -0.32     | -0.27          | -0.27         | -0.27         | -0.27     | -0.17          |  |
| New S.WMaple River        | -0.25     | -0.2           | -0.2          | 0             | 0         | 0              |  |
| -                         |           |                |               |               |           |                |  |
|                           |           |                |               |               |           |                |  |

#### 2021 Base Line Prices for Wheat, Soybeans and Corn

Local price (forward contract) quoted at AGV Barnesville, MN (Wheat & Soybeans) and Cargill (Wahpeton Corn Plant) for 2021 grain on the second Monday of each month. County Loan is the Minimum Price.

| Month    | Wheat | Basis | Soybeans | Basis | Corn | Basis |
|----------|-------|-------|----------|-------|------|-------|
| Jan 2021 | 5.70  | -0.58 | 10.95    | -0.70 | 3.97 | -0.45 |
| Feb      | 6.06  | -0.53 | 11.13    | -0.65 | 4.12 | -0.45 |
| Mar      | 6.02  | -0.53 | 11.8     | -0.60 | 4.37 | -0.45 |
| Apr      | 5.93  | -0.63 | 11.91    | -0.59 | 4.50 | -0.45 |
| May      | 7.32  | -0.58 | 13.75    | -0.55 | 5.81 | -0.45 |
| June     | 6.72  | -0.50 | 13.83    | -0.56 | 6.10 | -0.42 |
| July     | 8.07  | -0.50 | 12.94    | -0.56 | 5.01 | -0.32 |
| Aug      | 8.99  | -0.20 | 13.04    | -0.35 | 5.24 | -0.30 |
| Sept     |       |       |          |       |      |       |
| Oct      |       |       |          |       |      |       |
| Nov      |       |       |          |       |      |       |
| Dec      |       |       |          |       |      |       |
| Jan 2022 |       |       |          |       |      |       |
| Feb      |       |       |          |       |      |       |
| Mar      |       |       |          |       |      |       |
| Apr      |       |       |          |       |      |       |
| May      |       |       |          |       |      |       |
| Jun      |       |       |          |       |      |       |
| Average  | 6.85  | -0.51 | 12.42    | -0.57 | 4.89 | -0.41 |
|          |       |       |          |       |      |       |