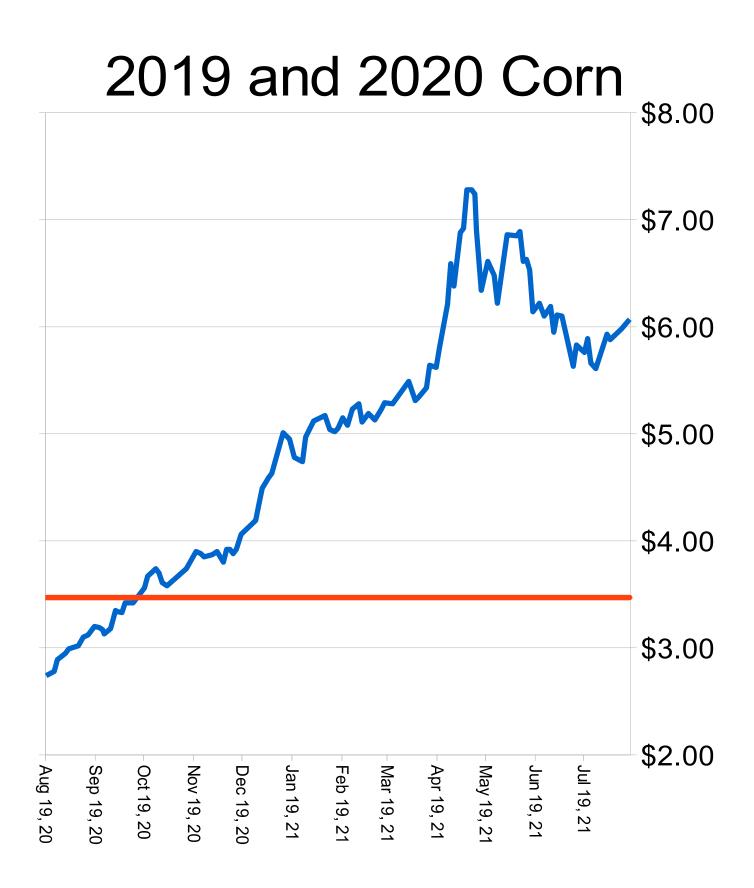

# Cash Prices for Old Crop and New Crop-Marketing Impact Factors

 Corn- The market has already factored in last week's lower USDA yields and is now waiting to see if those projections can turn even lower through the end of the growing season. While many areas in the western Corn Belt missed rains last week, many areas are expected to receive some much needed rain later this week. Is it too late to make a difference? Probably, as peak reproductive stages are mostly done for corn. The market will now mainly focus on the likelihood of farmers to be able to make or miss the new yield targets made by the USDA. Dec Support at \$5.17, resistance at \$6.45

# 2021/22/23 Crop Targets

- 21 Corn Dec Futures 2021- Target 6.00+ (FSA PP for 2021-3.75)
- My current ROE-15.5%
- 21 Soybeans Nov Futures 2021-Target \$14.50 (FSA PP for 2021-\$10.00)-ROE-18.8%
- 21 Spring Wheat Futures 2021-Target-\$9.00 /SeptDec (FSA PP for 2021-\$5.50)-<u>18.6%</u>
- 2022 Goals-Corn-Next target at \$5.75-Current ROE- I added 10% increase in expenses for 2022-9.1%
- Soybeans-Next target \$13.35-15.1%
- Spring Wheat-Next target \$8.50-4.4%
- 2023 Targets
- Corn-Dec 23(I increased expenses another 5%)-\$4.75-First sales at 4.3% ROE, Soy-Nov 23-\$12.00 (first sale at 15% ROE), Wheat-Sept 23-\$6.60