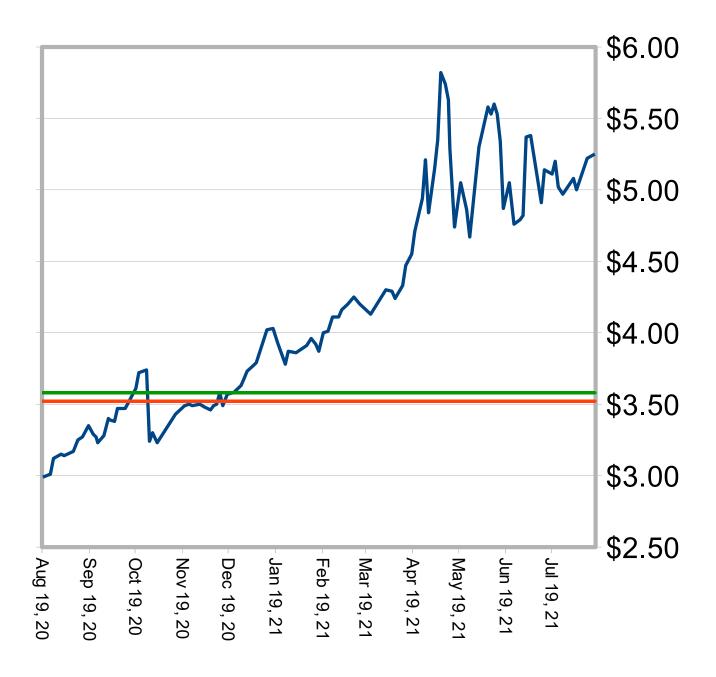

# Cash Prices for Old Crop and New Crop-Marketing Impact Factors

 Corn- The market has already factored in last week's lower USDA yields and is now waiting to see if those projections can turn even lower through the end of the growing season. While many areas in the western Corn Belt missed rains last week, many areas are expected to receive some much needed rain later this week. Is it too late to make a difference? Probably, as peak reproductive stages are mostly done for corn. The market will now mainly focus on the likelihood of farmers to be able to make or miss the new yield targets made by the USDA. Dec Support at \$5.17, resistance at \$6.45