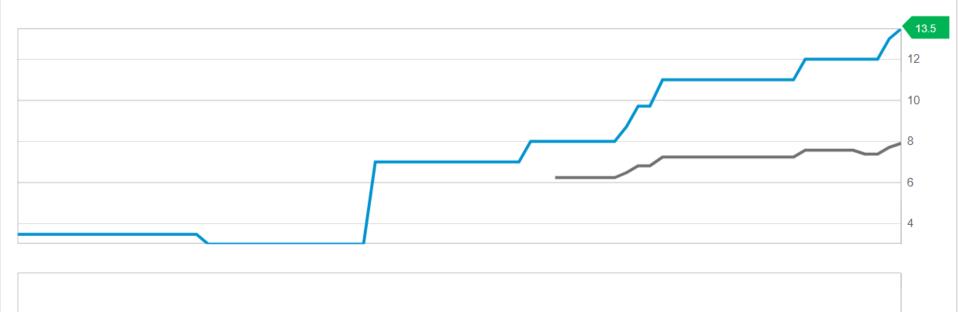

8/16/2021

Contract Composite

| E       | ELEC. CO | RN (@ | C) [10] |           | EL          | EC. SOYB     | EANS    | (@S) [10 | ]        | E            | LEC. WHE  | EAT (@  | W) [10] |                      |
|---------|----------|-------|---------|-----------|-------------|--------------|---------|----------|----------|--------------|-----------|---------|---------|----------------------|
| Month   | Last     | Chg   | High    | Low       | Month       | Last         | Chg     | High     | Low      | Month        | Last      | Chg     | High    | Low                  |
| Sep-21  | 564'6s   | -3'4  | 572'0   | 561'0     | Sep-21      | 1376'0s      | 3'0     | 1385'4   | 1367'6   | Sep-21       | 760'4s    | -1'6    | 770'2   | 757'6                |
| Dec-21  | 568'6s   | -4'2  | 576'0   | 564'6     | Nov-21      | 1368'2s      | 3'2     | 1378'0   | 1360'6   | Dec-21       | 775'0s    | 0'6     | 784'2   | 771'6                |
| Mar-22  | 576'2s   | -3'2  | 582'2   | 571'6     | Jan-22      | 1372'2s      | 3'0     | 1381'4   | 1365'0   | Mar-22       | 786'0s    | 2'0     | 794'6   | 782'2                |
| May-22  | 580'4s   | -2'4  | 585'6   | 576'0     | Mar-22      | 1364'6s      | 3'2     | 1373'2   | 1358'6   | May-22       | 787'2s    | 3'0     | 793'4   | 782'0                |
| Jul-22  | 580'0s   |       |         |           | May-22      | 1361'6s      | 3'4     | 1368'0   | 1356'2   | Jul-22       | 745'2s    |         | 747'6   | 737'4                |
| Sep-22  | 529'6s   |       |         |           | Jul-22      | 1358'0s      | 4'0     | 1363'0   | 1352'4   | Sep-22       | 744'4s    |         | 745'6   | 740'0                |
| Dec-22  | 517'4s   |       |         |           | Aug-22      | 1338'4s      | 5'2     | 1339'0   | 1333'4   | Dec-22       | 746'6s    |         | 748'0   | 740'6                |
| Mar-23  | 524'0s   | 0'6   | 525'2   |           | Sep-22      | 1292'0s      | 6'4     | 1295'4   | 1291'0   | Mar-23       | 747'4s    |         | 749'0   | 741'4                |
| ELE     | CTRONIC  | OATS  | (@O) [  | 10]       | ELECTRO     | NIC SOYE     |         | IEAL (@  | SM) [10] | ELECTRO      | DNIC SOY  | BEAN (  | OIL (@B | <mark>O)</mark> [10] |
| Month   | Last     | Chg   | High    | Low       | Month       | Last         | Chg     | High     | Low      | Month        | Last      | Chg     | High    | Low                  |
| Sep-21  | 500'0s   |       |         | 494'2     | Sep-21      | 359.4s       |         |          | 355.4    | Sep-21       | 63.29s    | -0.43   | 64.45   | 63.19                |
| Dec-21  | 498'2s   |       |         | 492'4     | Oct-21      | 358.7s       |         |          | 354.4    | Oct-21       | 63.00s    | -0.36   | 64.11   | 62.85                |
| Mar-22  | 494'2s   |       |         | 491'4     | Dec-21      | 362.5s       |         |          | 357.9    | Dec-21       | 62.94s    | -0.34   | 64.00   | 62.74                |
| May-22  | 490'2s   |       |         | 483'6     | Jan-22      | 362.5s       |         |          | 357.8    | Jan-22       | 62.66s    | -0.31   | 63.64   | 62.46                |
| Jul-22  | 485'2s   |       |         |           | Mar-22      | 360.7s       |         |          | 356.6    | Mar-22       | 62.00s    | -0.27   | 62.89   | 61.80                |
| Sep-22  | 473'0s   |       |         |           | May-22      | 360.8s       |         |          | 356.6    | May-22       | 61.26s    | -0.26   | 62.03   | 61.02                |
| Dec-22  | 463'0s   |       |         |           | Jul-22      | 362.2s       |         |          | 358.0    | Jul-22       | 60.44s    | -0.29   | 61.20   | 60.39                |
| Mar-23  | 463'0s   |       |         |           | Aug-22      | 358.0s       |         |          | 354.5    | Aug-22       | 59.53s    | -0.26   | 60.21   | 59.43                |
| ELECTRO | ONIC RO  | JGH R | ICE (@F | RR) [10]  | ELE         | C. HRW W     | HEAT (  | @KW) [1  | 10]      | ELEC         | C. HRS WH | HEAT (@ | @MW) [1 | 0]                   |
| Month   |          | Chg   | High    | Low       | Month       | Last         | Chg     | High     | Low      | Month        | Last      | Chg     | High    | Low                  |
| Sep-21  | 13.550s  | 0.020 | 13.610  | 13.470    | Sep-21      | 736'4s       |         | 749'0    | 734'6    | Sep-21       | 942'0s    | -2'2    | 951'4   | 936'2                |
| Nov-21  | 13.820s  | 0.010 | 13.880  | 13.800    | Dec-21      | 749'2s       | -5'6    | 761'4    | 747'2    | Dec-21       | 927'0s    | -2'4    | 937'0   | 920'6                |
| Jan-22  | 13.935s  | 0.015 | 13.965  | 13.900    | Mar-22      | 757'6s       |         |          | 755'2    | Mar-22       | 916'2s    | -0'6    | 924'4   | 910'6                |
| Mar-22  | 13.980s  | 0.015 | 14.000  | 13.960    | May-22      | 756'6s       |         |          | 753'2    | May-22       | 905'0s    | 0'0     | 911'0   | 900'0                |
| May-22  | 14.080s  |       |         |           | Jul-22      | 723'6s       | -2'0    | 729'2    | 719'4    | Jul-22       | 889'0s    | 1'0     | 896'4   | 887'0                |
| Jul-22  | 14.180s  |       |         |           | ELEC        | TRONIC C     | ANOL/   | A (@RS)  |          | Sep-22       | 791'4s    | -8'4    | 800'0   | 790'0                |
|         | 14.000s  |       |         |           | Month       | Last         | Chg     | High     | Low      | ELECTRO      | NIC MILLI | NG WH   | IEAT (@ | WA) [0]              |
|         | TRONIC E |       | Y (@BV  | V) [0]    | Nov-21      | 912.4s       | 18.1    | 919.0    | 894.3    | Month        | Last      | Chg     | High    | Low                  |
| Month   | Last     | Chg   | High    | Low       | Jan-22      | 898.2s       | 15.4    | 905.5    | 887.9    |              |           |         |         |                      |
|         |          |       |         |           | Mar-22      | 880.7s       | 12.9    | 886.7    | 870.6    |              |           |         |         |                      |
|         |          |       |         |           | May-22      | 860.7s       | 12.6    | 867.0    | 850.6    |              |           |         |         |                      |
|         |          |       |         |           | Jul-22      | 836.3s       | 12.4    | 842.7    | 826.3    |              |           |         |         |                      |
|         |          |       |         |           | ELECTR      | ONIC DUR     | UM WH   | IEAT (@  | DW) [0]  |              |           |         |         |                      |
|         |          |       |         |           | Month       | Last         | Chg     | High     | Low      |              |           |         |         |                      |
|         |          |       | Quote   | es genera | ted on: Mon | , Aug 16, 20 | 21 3:03 | PM CDT   | *Quotes  | are in marke | et time   |         |         |                      |