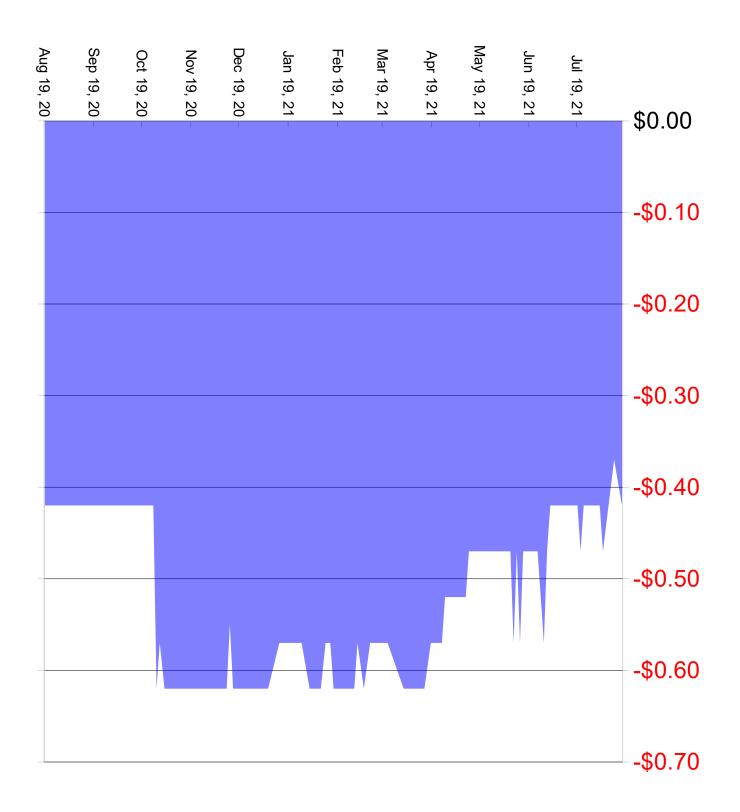

#### 2021 Base Line Prices for Wheat, Soybeans and Corn

Local price (forward contract) quoted at AGV Barnesville, MN (Wheat & Soybeans) and Cargill (Wahpeton Corn Plant) for 2021 grain on the second Monday of each month. County Loan is the Minimum Price.

| Month    | Wheat | Basis | Soybeans | Basis | Corn | Basis |
|----------|-------|-------|----------|-------|------|-------|
| Jan 2021 | 5.70  | -0.58 | 10.95    | -0.70 | 3.97 | -0.45 |
| Feb      | 6.06  | -0.53 | 11.13    | -0.65 | 4.12 | -0.45 |
| Mar      | 6.02  | -0.53 | 11.8     | -0.60 | 4.37 | -0.45 |
| Apr      | 5.93  | -0.63 | 11.91    | -0.59 | 4.50 | -0.45 |
| May      | 7.32  | -0.58 | 13.75    | -0.55 | 5.81 | -0.45 |
| June     | 6.72  | -0.50 | 13.83    | -0.56 | 6.10 | -0.42 |
| July     | 8.07  | -0.50 | 12.94    | -0.56 | 5.01 | -0.32 |
| Aug      | 8.99  | -0.20 | 13.04    | -0.35 | 5.24 | -0.30 |
| Sept     |       |       |          |       |      |       |
| Oct      |       |       |          |       |      |       |
| Nov      |       |       |          |       |      |       |
| Dec      |       |       |          |       |      |       |
| Jan 2022 |       |       |          |       |      |       |
| Feb      |       |       |          |       |      |       |
| Mar      |       |       |          |       |      |       |
| Apr      |       |       |          |       |      |       |
| May      |       |       |          |       |      |       |
| Jun      |       |       |          |       |      |       |
| Average  | 6.85  | -0.51 | 12.42    | -0.57 | 4.89 | -0.41 |
|          |       |       |          |       |      |       |