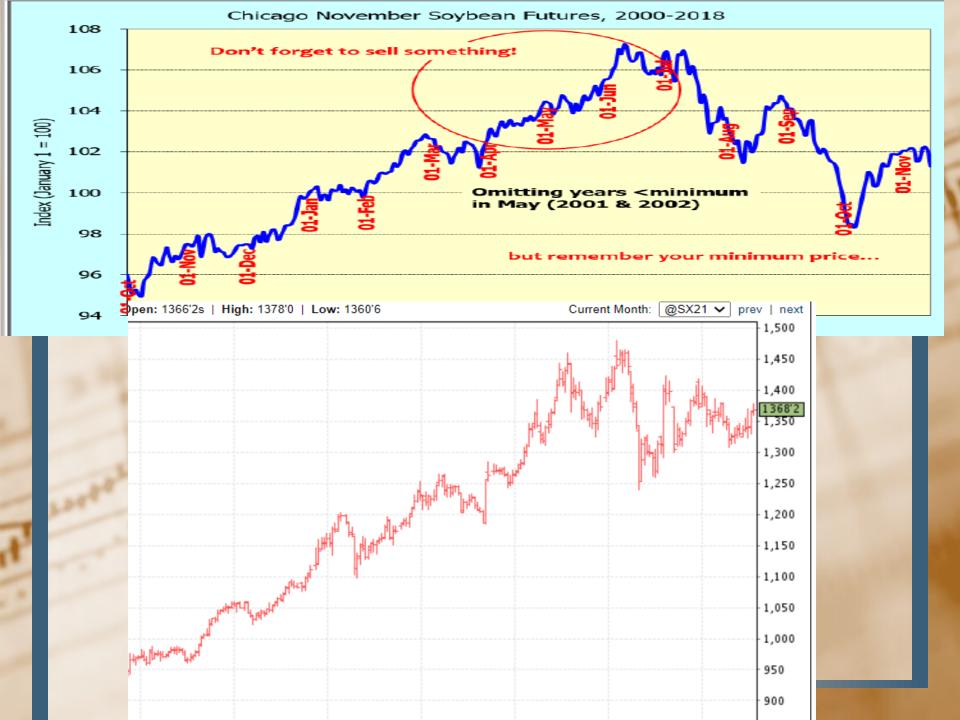

# Cash Prices for Old Crop and New Crop-Marketing Impact Factors

 Soybeans-November soybeans managed to trade above Thursday's high of \$13.694. This is what we believe this market will do. Sideways to higher action will be the theme for the foreseeable future. Sharp breaks will produce buying in our opinion. Another export sale was announced this morning of 132,000 MT to unknown destinations. Export sales will continue to support soybean futures.

Nov support \$13.03 and resistance at \$14.45

Minot - Durum

Delivery end date August 31, 2021 12:00AM

Updated August 13, 2021 3:10PM

Jun

Aug

DTN°