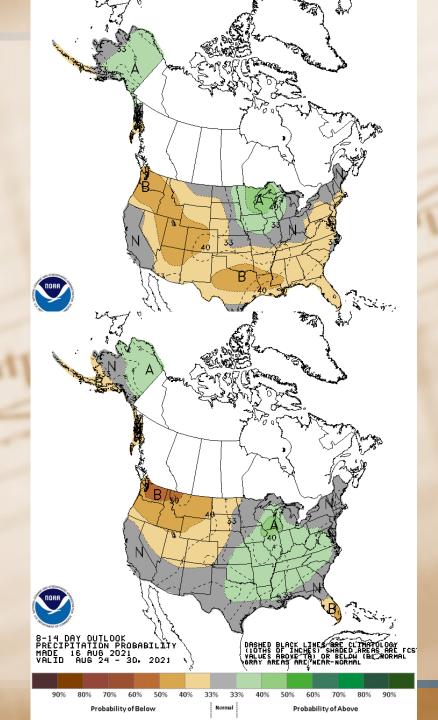

#### Cash Prices for Old Crop and New Crop-Marketing Impact Factors

- General-The market will be watching weather and the Pro Farmer Crop Tout this week. The Crop Tour kicks off this morning and will run through Thursday.
- This week's weather has heat returning to the Northern Plains through Thursday. Rain does not pop into the forecast until Friday. This forecast will likely result in more crop deterioration.
- With the fall of the Afghan government to the Taliban rebels, the outside markets appear to be telling the world it really doesn't matter. It is our job to see if this will affect the markets in the commodity world and we see it not directly affecting the commodities but maybe indirectly. Obviously we don't know what the outcome will be but it could have a butterfly effect.

# Cash Prices for Old Crop and New Crop-Marketing Impact Factors

 Corn- The market has already factored in last week's lower USDA yields and is now waiting to see if those projections can turn even lower through the end of the growing season. While many areas in the western Corn Belt missed rains last week, many areas are expected to receive some much needed rain later this week. Is it too late to make a difference? Probably, as peak reproductive stages are mostly done for corn. The market will now mainly focus on the likelihood of farmers to be able to make or miss the new yield targets made by the USDA. Dec Support at \$5.17, resistance at \$6.45

# Cash Prices for Old Crop and New Crop-Marketing Impact Factors

 Soybeans-November soybeans managed to trade above Thursday's high of \$13.694. This is what we believe this market will do. Sideways to higher action will be the theme for the foreseeable future. Sharp breaks will produce buying in our opinion. Another export sale was announced this morning of 132,000 MT to unknown destinations. Export sales will continue to support soybean futures.

# Cash Prices for Old Crop and New Crop-Marketing Impact Factors

- Wheat-The EU is reporting the east central region of France wheat is poor quality and that only 35% of the wheat there will make milling quality.
- Martinson-Look for the wheat to trying and push closer to \$10 over the next few days. It might be tough for spring wheat to break above \$10 this summer or fall but look for it to break higher in the spring as the market buys acreage.
- Sept Support at \$6.95, Resistance at \$9.35
- What caused wheat to go to \$20+ (Feb 2008-Wheat basis was =\$5.75, previous high was +\$3.00 (1990s)?
  - Poor Harvest in Major Wheat Countries
  - Limited Exports in Ukraine and Argentina
  - EU Wheat kept for feed versus corn
  - Strong International Demand
  - Historically low US and Global Stocks (30 year lows)
  - Price premium for High Protein Wheat
  - Low US Winter Wheat Production (Spring rally to get acres)
  - Other crop pressure to buy acres