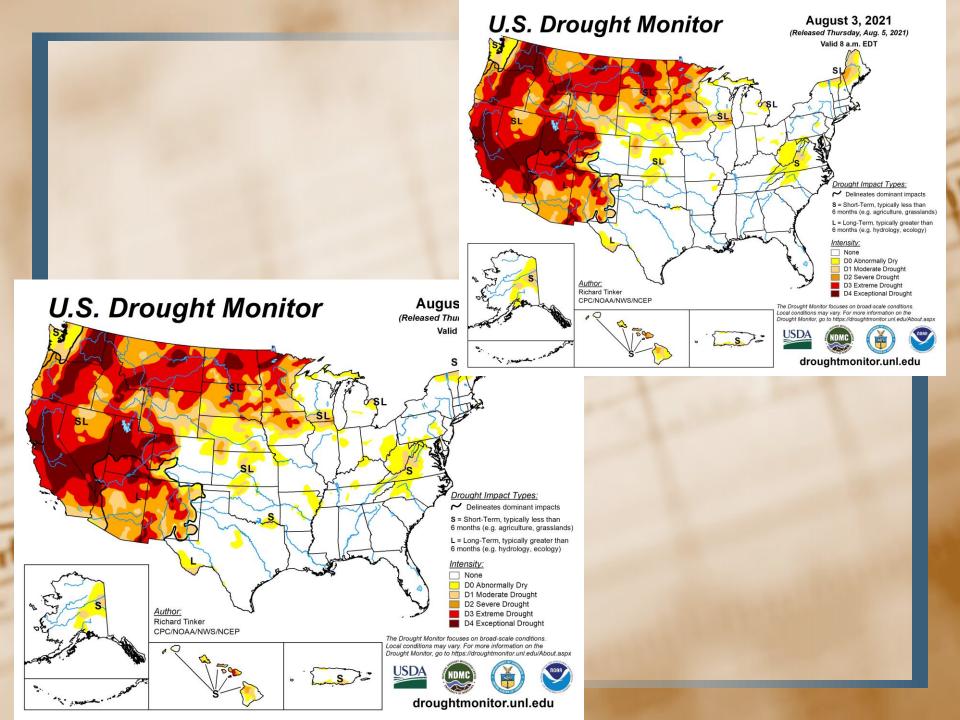

#### Cash Prices for Old Crop and New Crop-Marketing Impact Factors

- General-The market will be watching weather and the Pro Farmer Crop Tout this week. The Crop Tour kicks off this morning and will run through Thursday.
- This week's weather has heat returning to the Northern Plains through Thursday. Rain does not pop into the forecast until Friday. This forecast will likely result in more crop deterioration.
- With the fall of the Afghan government to the Taliban rebels, the outside markets appear to be telling the world it really doesn't matter. It is our job to see if this will affect the markets in the commodity world and we see it not directly affecting the commodities but maybe indirectly. Obviously we don't know what the outcome will be but it could have a butterfly effect.