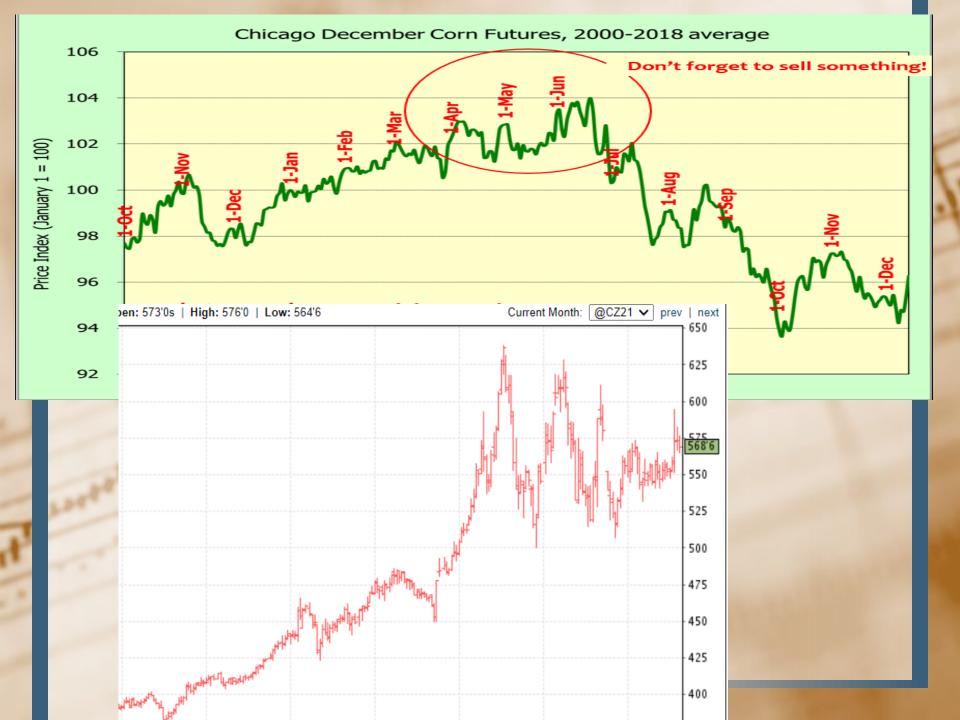

# Marketing Class

L. mr

-

DATE AUGUST 17<sup>TH</sup>, 2021

# Topics for August 17th, 2021

- Current Chart Comparison
- Updates on Grain Prices and Basis/Carry-Review Marketing Plans
- Market Information Outlook



#### Index of Iowa Corn Prices, 1990-2014 Crop Years



























#### LOCAL CASH GRAIN PRICES

Northland College-http://www.northlandfbm-moorhead.com/ Ron Dvergsten 218-686-5448 / Josh Tjosaas 299-5863-Instructors

|             | 8/16                             | /2021 8:45 ;                      |                                 |                          | 2021 8:45                         |                                 | saas 299-3003<br>8/9/ | 2021 9:00 a.                      | .m.               | 8/2/2              | 2021 9:34 a         | .m.               |
|-------------|----------------------------------|-----------------------------------|---------------------------------|--------------------------|-----------------------------------|------------------------