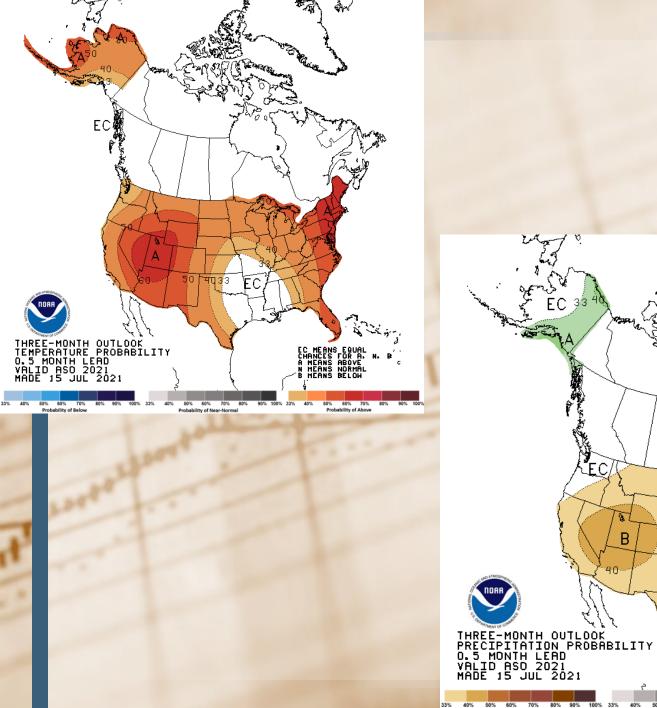

# 2021/22/23 Crop Targets

- 21 Corn Dec Futures 2021- Target 6.00+ (FSA PP for 2021-3.75)
- My current ROE-15.5%
- 21 Soybeans Nov Futures 2021-Target \$14.50 (FSA PP for 2021-\$10.00)-ROE-18.8%
- 21 Spring Wheat Futures 2021-Target-\$9.00 /SeptDec (FSA PP for 2021-\$5.50)-<u>18.6%</u>
- 2022 Goals-Corn-Next target at \$5.75-Current ROE- I added 10% increase in expenses for 2022-9.1%
- Soybeans-Next target \$13.35-15.1%
- Spring Wheat-Next target \$8.50-4.4%
- 2023 Targets
- Corn-Dec 23(I increased expenses another 5%)-\$4.75-First sales at 4.3% ROE, Soy-Nov 23-\$12.00 (first sale at 15% ROE), Wheat-Sept 23-\$6.60