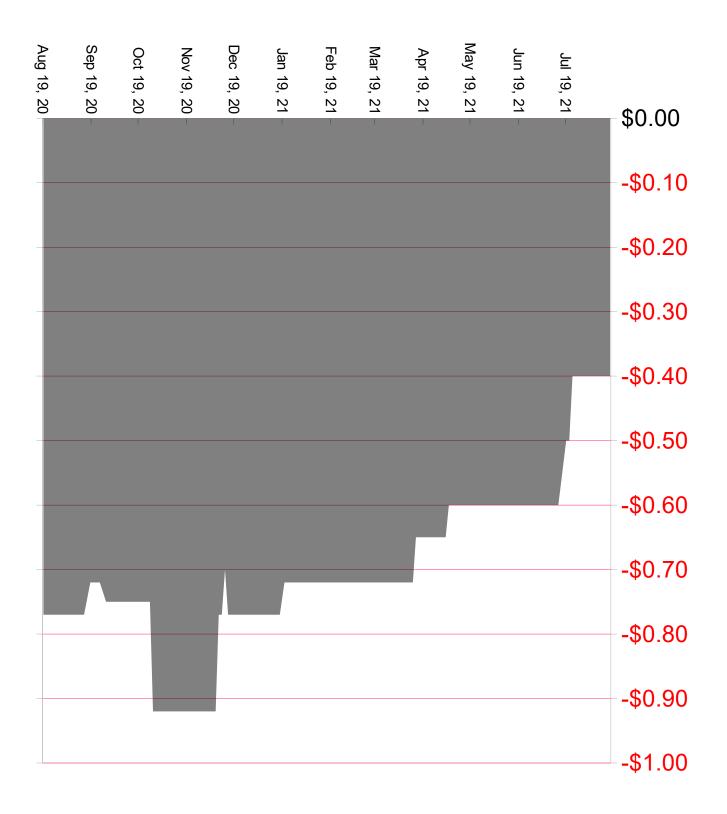

| Basis Check Elevators     | 7/26/2021 | 8/2/2021       | 8/4/2021      | 8/9/2021      | 8/11/2021 | 8/16/2021      |  |
|---------------------------|-----------|----------------|---------------|---------------|-----------|----------------|--|
| Old Corn-Ag Valley        | 0.35      | 0.35           | 0.35          | 0.35          | 0.35      | 0.3            |  |
| Old Corn-Felton           | 0.18      | 0.18           | 0.18          | 0.18          | 0.18      | 0.18           |  |
| Old Corn-Cargill          | 0.5       | 0.5            | 0.5           | 0.5           | 0.5       | 0.5            |  |
| Old Corn-Georgetown       | -0.3      |                |               | -0.2          | -0.2      | -0.2           |  |
| Old Corn-Tharaldson       | - 0.1     | 0.2            | -0.1          | -0.1          | -0.1      | -0.1           |  |
| Old Corn-CW Valley        | - 0.4     | 0.45           | 0.5           | 0.5           | 0.5       | 0.4            |  |
| Old Corn-Valley United    | 0.03      | 0.03           | -0.02         | -0.02         | -0.02     | -0.17          |  |
| Old Corn-Maple River      | 0.18      | 0.43           | 0.43          | 0.43          | 0.43      | 0.43           |  |
| Old Soybean-Ag Valley     | -0.39     | -0.35          | -0.20         | -0.20         | -0.20     | -0.35          |  |
| Old Soybean-Felton        | -0.27     | -0.27          | -0.27         | -0.17         | -0.17     | -0.27          |  |
| Old Soybean-Minn Kota     | -0.2      | -0.2           | -0.2          | -0.2          | -0.2      | -0.2           |  |
| Old Soybean-Georgetown    | -0.46     | 0.2            | 0.2           | -0.35         | -0.35     | -0.35          |  |
| Old Soybean-CW Valley     | -0.25     | -0.25          | -0.3          | -0.25         | -0.3      | -0.35          |  |
| Old Soybean-Valley United | -0.47     | -0.47          | -0.47         | -0.42         | -0.42     | -0.42          |  |
| Old Soybean-Maple River   |           | -0.47          | -0.47         | -0.42         | -0.42     | -0.42          |  |
| Old Soybean-Maple River   | 0.19      | -0.42<br>-0.19 | -0.42<br>-0.2 | -0.42<br>-0.2 | -0.42     | -0.42<br>-0.19 |  |
|                           |           | 0.19           |               |               |           | -0.19          |  |
| Old S.WFelton             | 0.03      |                | 0.08          | 0.08          | 0.08      |                |  |
| Old S.WMinn Kota          | -0.4      | -0.4           | -0.4          | -0.4          | -0.4      | -0.4           |  |
| Old S.WGeorgetown         | -0.15     | 0.25           | 0.2           | -0.15         | -0.15     | -0.15          |  |
| Old S.WCW Valley          | -0.25     | -0.25          | -0.2          | -0.3          | -0.25     | -0.2           |  |
| Old S.WValley United      | -0.32     | -0.27          | -0.27         | -0.27         | -0.27     | -0.17          |  |
| Old S.WMaple River        | -0.25     | -0.2           | -0.2          | 0             | 0         | 0              |  |
| New Corn-Ag Valley        | -0.39     | -0.35          | -0.35         | -0.35         | -0.35     | -0.35          |  |
| New Corn-Felton           | -0.32     | -0.32          | -0.32         | -0.32         | -0.32     | -0.32          |  |
| New Corn-Cargill          | -0.25     | -0.25          | -0.25         | -0.23         | -0.23     | -0.23          |  |
| New Corn-Georgetown       | -0.55     | -0.45          | -0.45         | -0.45         | -0.45     | -0.45          |  |
| New Corn-Tharaldson       | -0.25     | -0.25          | -0.25         | -0.25         | -0.25     | -0.2           |  |
| New Corn-CW Valley        | -0.45     | -0.45          | -0.45         | -0.4          | -0.4      | -0.4           |  |
| New Corn-Valley United    | -0.47     | -0.47          | -0.47         | -0.42         | -0.42     | -0.42          |  |
| New Corn-Maple River      | -0.42     | -0.42          | -0.42         | -0.42         | -0.42     | -0.42          |  |
| New Soybean-Ag Valley     | -0.39     | -0.35          | -0.35         | -0.35         | -0.35     | -0.35          |  |
| New Soybean-Felton        | 0.27      | -0.27          | -0.27         | -0.17         | -0.17     | -0.27          |  |
| New Soybean-Minn Kota     | -0.55     | -0.55          | -0.55         | -0.5          | -0.5      | -0.5           |  |
| New Soybean-Georgetown    | -0.46     | -0.35          | -0.35         | -0.35         | -0.35     | -0.35          |  |
| New Soybean-CW Valley     | -0.6      | -0.45          | -0.45         | -0.45         | -0.45     | -0.45          |  |
| New Soybean-Valley United | -0.47     | -0.47          | -0.47         | -0.42         | -0.42     | -0.42          |  |
| New Soybean-Maple River   | -0.4      | -0.4           | -0.4          | -0.4          | -0.4      | -0.4           |  |
| New S.WAg Valley          | -0.19     | -0.19          | -0.2          | -0.2          | -0.02     | -0.19          |  |
| New S.WFelton             | 0.03      | 0.08           | 0.08          | 0.08          | 0.08      | -0.07          |  |
| New S.WMinn Kota          | -0.4      | -0.4           | -0.4          | -0.4          | -0.4      | -0.4           |  |
| New S.WGeorgetown         | -0.15     |                |               | -0.15         | -0.15     | -0.15          |  |
| New S.WCW Valley          | -0.25     | -0.25          | -0.2          | -0.25         | -0.25     | -0.2           |  |
| New S.WValley United      | -0.32     | -0.27          | -0.27         | -0.27         | -0.27     | -0.17          |  |
| New S.WMaple River        | -0.25     | -0.2           | -0.2          | 0             | 0         | 0              |  |
| -                         |           |                |               |               |           |                |  |
|                           |           |                |               |               |           |                |  |

#### 2021 Base Line Prices for Wheat, Soybeans and Corn

Local price (forward contract) quoted at AGV Barnesville, MN (Wheat & Soybeans) and Cargill (Wahpeton Corn Plant) for 2021 grain on the second Monday of each month. County Loan is the Minimum Price.

| Month    | Wheat | Basis | Soybeans | Basis | Corn | Basis |
|----------|-------|-------|----------|-------|------|-------|
| Jan 2021 | 5.70  | -0.58 | 10.95    | -0.70 | 3.97 | -0.45 |
| Feb      | 6.06  | -0.53 | 11.13    | -0.65 | 4.12 | -0.45 |
| Mar      | 6.02  | -0.53 | 11.8     | -0.60 | 4.37 | -0.45 |
| Apr      | 5.93  | -0.63 | 11.91    | -0.59 | 4.50 | -0.45 |
| May      | 7.32  | -0.58 | 13.75    | -0.55 | 5.81 | -0.45 |
| June     | 6.72  | -0.50 | 13.83    | -0.56 | 6.10 | -0.42 |
| July     | 8.07  | -0.50 | 12.94    | -0.56 | 5.01 | -0.32 |
| Aug      | 8.99  | -0.20 | 13.04    | -0.35 | 5.24 | -0.30 |
| Sept     |       |       |          |       |      |       |
| Oct      |       |       |          |       |      |       |
| Nov      |       |       |          |       |      |       |
| Dec      |       |       |          |       |      |       |
| Jan 2022 |       |       |          |       |      |       |
| Feb      |       |       |          |       |      |       |
| Mar      |       |       |          |       |      |       |
| Apr      |       |       |          |       |      |       |
| May      |       |       |          |       |      |       |
| Jun      |       |       |          |       |      |       |
| Average  | 6.85  | -0.51 | 12.42    | -0.57 | 4.89 | -0.41 |
|          |       |       |          |       |      |       |