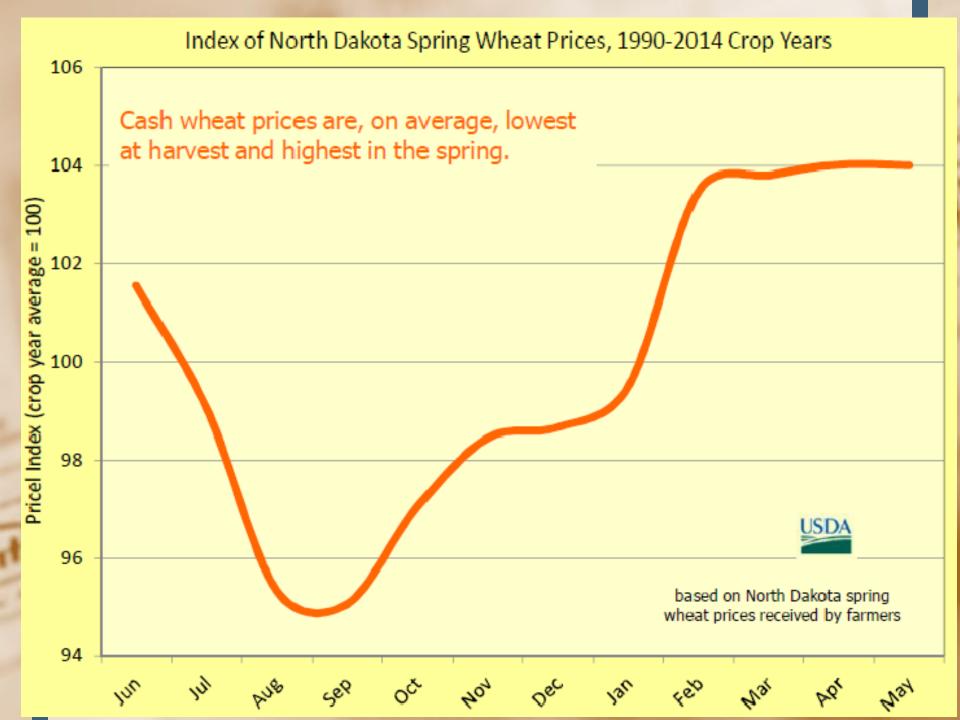

# Marketing Class

L. mr

-

DATE AUGUST 17<sup>TH</sup>, 2021

# Topics for August 17th, 2021

- Current Chart Comparison
- Updates on Grain Prices and Basis/Carry-Review Marketing Plans
- Market Information Outlook



#### Index of Iowa Corn Prices, 1990-2014 Crop Years



























#### LOCAL CASH GRAIN PRICES

Northland College-http://www.northlandfbm-moorhead.com/ Ron Dvergsten 218-686-5448 / Josh Tjosaas 299-5863-Instructors

|             | 8/16                             | /2021 8:45 ;                      |                                 |                          | 2021 8:45                         |                                 | saas 299-3003<br>8/9/ | 2021 9:00 a.                      | .m.               | 8/2/2              | 2021 9:34 a         | .m.               |
|-------------|----------------------------------|-----------------------------------|---------------------------------|--------------------------|-----------------------------------|---------------------------------|-----------------------|--------------------------------