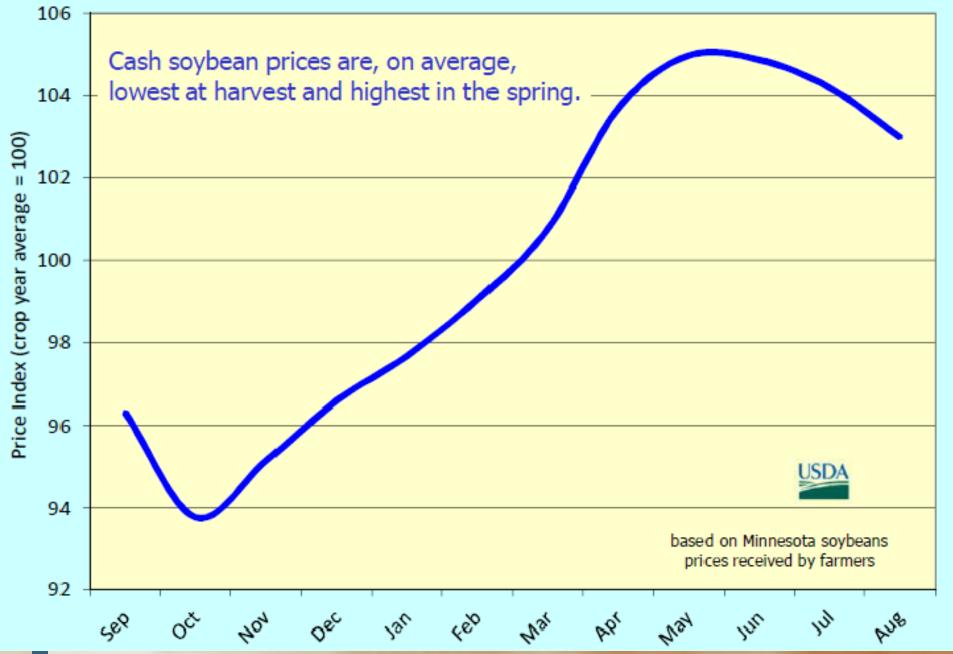

# Cash Prices for Old Crop and New Crop-Marketing Impact Factors

 Soybeans-November soybeans managed to trade above Thursday's high of \$13.694. This is what we believe this market will do. Sideways to higher action will be the theme for the foreseeable future. Sharp breaks will produce buying in our opinion. Another export sale was announced this morning of 132,000 MT to unknown destinations. Export sales will continue to support soybean futures.

Nov support \$13.03 and resistance at \$14.45

Minot - Durum

Delivery end date August 31, 2021 12:00AM

Updated August 13, 2021 3:10PM

Jun

Aug

DTN°