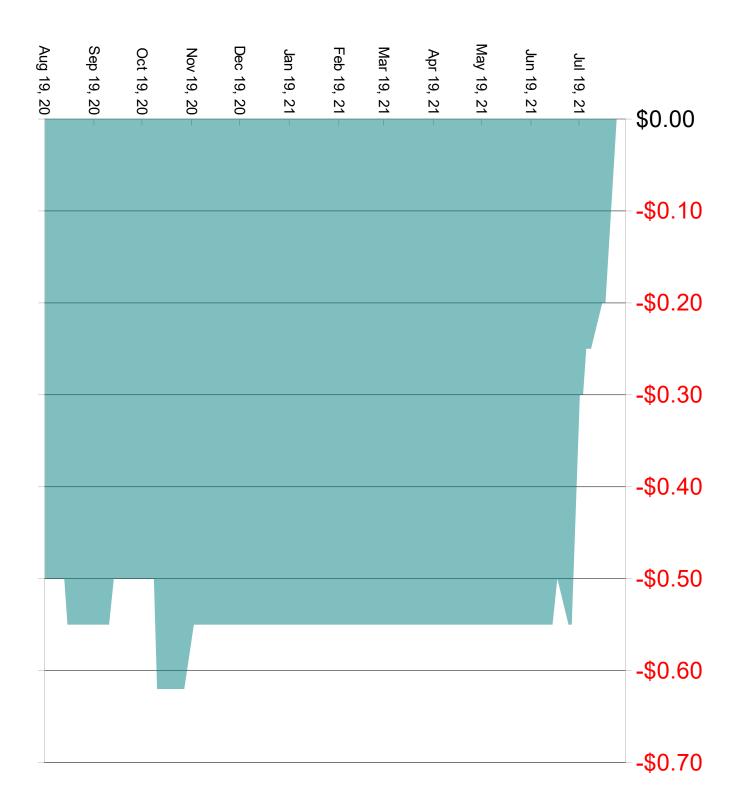

#### 2021 Base Line Prices for Wheat, Soybeans and Corn

Local price (forward contract) quoted at AGV Barnesville, MN (Wheat & Soybeans) and Cargill (Wahpeton Corn Plant) for 2021 grain on the second Monday of each month. County Loan is the Minimum Price.

| Month    | Wheat | Basis | Soybeans | Basis | Corn | Basis |
|----------|-------|-------|----------|-------|------|-------|
| Jan 2021 | 5.70  | -0.58 | 10.95    | -0.70 | 3.97 | -0.45 |
| Feb      | 6.06  | -0.53 | 11.13    | -0.65 | 4.12 | -0.45 |
| Mar      | 6.02  | -0.53 | 11.8     | -0.60 | 4.37 | -0.45 |
| Apr      | 5.93  | -0.63 | 11.91    | -0.59 | 4.50 | -0.45 |
| May      | 7.32  | -0.58 | 13.75    | -0.55 | 5.81 | -0.45 |
| June     | 6.72  | -0.50 | 13.83    | -0.56 | 6.10 | -0.42 |
| July     | 8.07  | -0.50 | 12.94    | -0.56 | 5.01 | -0.32 |
| Aug      | 8.99  | -0.20 | 13.04    | -0.35 | 5.24 | -0.30 |
| Sept     |       |       |          |       |      |       |
| Oct      |       |       |          |       |      |       |
| Nov      |       |       |          |       |      |       |
| Dec      |       |       |          |       |      |       |
| Jan 2022 |       |       |          |       |      |       |
| Feb      |       |       |          |       |      |       |
| Mar      |       |       |          |       |      |       |
| Apr      |       |       |          |       |      |       |
| May      |       |       |          |       |      |       |
| Jun      |       |       |          |       |      |       |
| Average  | 6.85  | -0.51 | 12.42    | -0.57 | 4.89 | -0.41 |
|          |       |       |          |       |      |       |