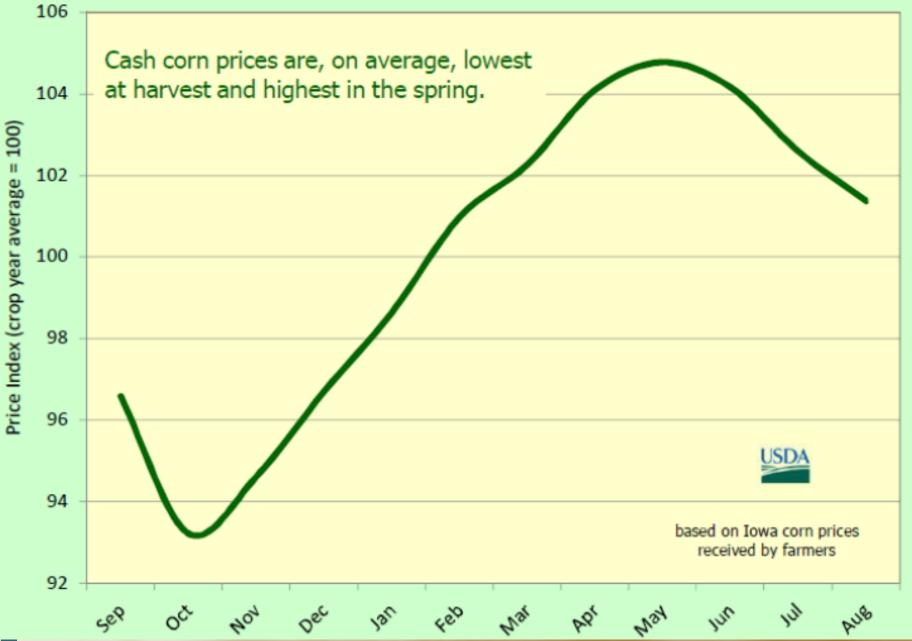

# Marketing Class

L. mr

-

DATE AUGUST 17<sup>TH</sup>, 2021

# Topics for August 17th, 2021

- Current Chart Comparison
- Updates on Grain Prices and Basis/Carry-Review Marketing Plans
- Market Information Outlook



#### Index of Iowa Corn Prices, 1990-2014 Crop Years



























#### LOCAL CASH GRAIN PRICES

Northland College-http://www.northlandfbm-moorhead.com/ Ron Dvergsten 218-686-5448 / Josh Tjosaas 299-5863-Instructors

|             | 8/16                             | /2021 8:45 ;                      |                                 |                          | 2021 8:45                         |                                 | saas 299-3003<br>8/9/ | 2021 9:00 a.                      | .m.               | 8/2/2              | 2021 9:34 a         | .m.               |
|-------------|----------------------------------|-----------------------------------|---------------------------------|--------------------------|-----------------------------------|---------------------------------|-----------------------|----------------------