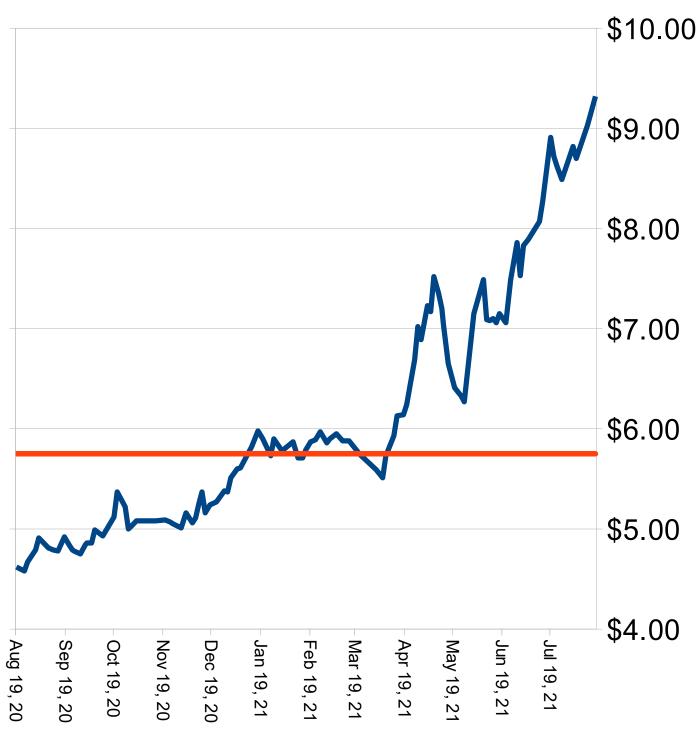

# Cash Prices for Old Crop and New Crop-Marketing Impact Factors

- Wheat-The EU is reporting the east central region of France wheat is poor quality and that only 35% of the wheat there will make milling quality.
- Martinson-Look for the wheat to trying and push closer to \$10 over the next few days. It might be tough for spring wheat to break above \$10 this summer or fall but look for it to break higher in the spring as the market buys acreage.
- Sept Support at \$6.95, Resistance at \$9.35
- What caused wheat to go to \$20+ (Feb 2008-Wheat basis was =\$5.75, previous high was +\$3.00 (1990s)?
  - Poor Harvest in Major Wheat Countries
  - Limited Exports in Ukraine and Argentina
  - EU Wheat kept for feed versus corn
  - Strong International Demand
  - Historically low US and Global Stocks (30 year lows)
  - Price premium for High Protein Wheat
  - Low US Winter Wheat Production (Spring rally to get acres)
  - Other crop pressure to buy acres

# 2021/22/23 Crop Targets

- 21 Corn Dec Futures 2021- Target 6.00+ (FSA PP for 2021-3.75)
- My current ROE-15.5%
- 21 Soybeans Nov Futures 2021-Target \$14.50 (FSA PP for 2021-\$10.00)-ROE-18.8%
- 21 Spring Wheat Futures 2021-Target-\$9.00 /SeptDec (FSA PP for 2021-\$5.50)-<u>18.6%</u>
- 2022 Goals-Corn-Next target at \$5.75-Current ROE- I added 10% increase in expenses for 2022-9.1%
- Soybeans-Next target \$13.35-15.1%
- Spring Wheat-Next target \$8.50-4.4%
- 2023 Targets
- Corn-Dec 23(I increased expenses another 5%)-\$4.75-First sales at 4.3% ROE, Soy-Nov 23-\$12.00 (first sale at 15% ROE), Wheat-Sept 23-\$6.60