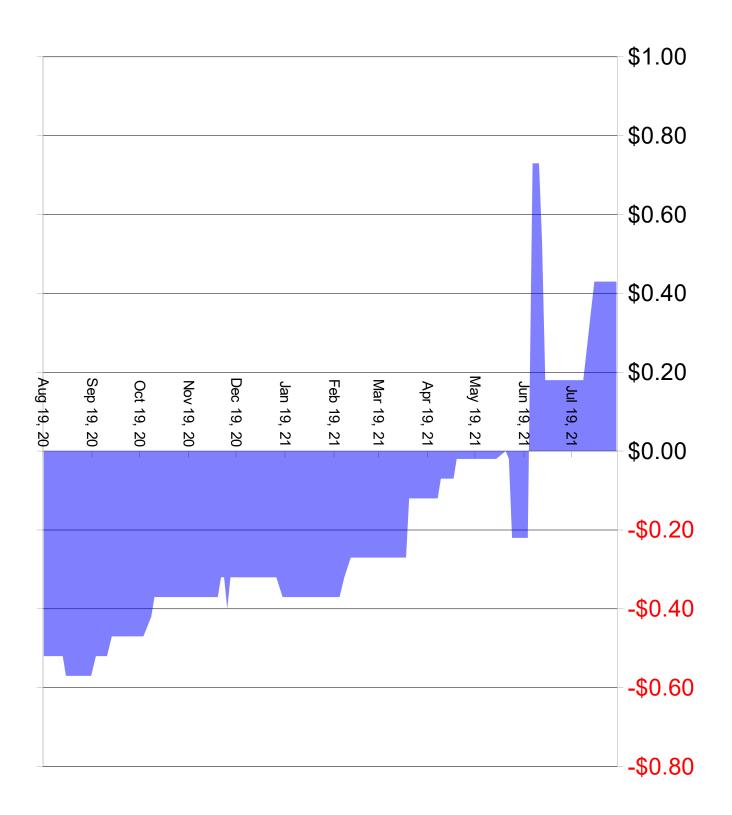

#### 2021 Base Line Prices for Wheat, Soybeans and Corn

Local price (forward contract) quoted at AGV Barnesville, MN (Wheat & Soybeans) and Cargill (Wahpeton Corn Plant) for 2021 grain on the second Monday of each month. County Loan is the Minimum Price.

| Month    | Wheat | Basis | Soybeans | Basis | Corn | Basis |
|----------|-------|-------|----------|-------|------|-------|
| Jan 2021 | 5.70  | -0.58 | 10.95    | -0.70 | 3.97 | -0.45 |
| Feb      | 6.06  | -0.53 | 11.13    | -0.65 | 4.12 | -0.45 |
| Mar      | 6.02  | -0.53 | 11.8     | -0.60 | 4.37 | -0.45 |
| Apr      | 5.93  | -0.63 | 11.91    | -0.59 | 4.50 | -0.45 |
| May      | 7.32  | -0.58 | 13.75    | -0.55 | 5.81 | -0.45 |
| June     | 6.72  | -0.50 | 13.83    | -0.56 | 6.10 | -0.42 |
| July     | 8.07  | -0.50 | 12.94    | -0.56 | 5.01 | -0.32 |
| Aug      | 8.99  | -0.20 | 13.04    | -0.35 | 5.24 | -0.30 |
| Sept     |       |       |          |       |      |       |
| Oct      |       |       |          |       |      |       |
| Nov      |       |       |          |       |      |       |
| Dec      |       |       |          |       |      |       |
| Jan 2022 |       |       |          |       |      |       |
| Feb      |       |       |          |       |      |       |
| Mar      |       |       |          |       |      |       |
| Apr      |       |       |          |       |      |       |
| May      |       |       |          |       |      |       |
| Jun      |       |       |          |       |      |       |
| Average  | 6.85  | -0.51 | 12.42    | -0.57 | 4.89 | -0.41 |
|          |       |       |          |       |      |       |