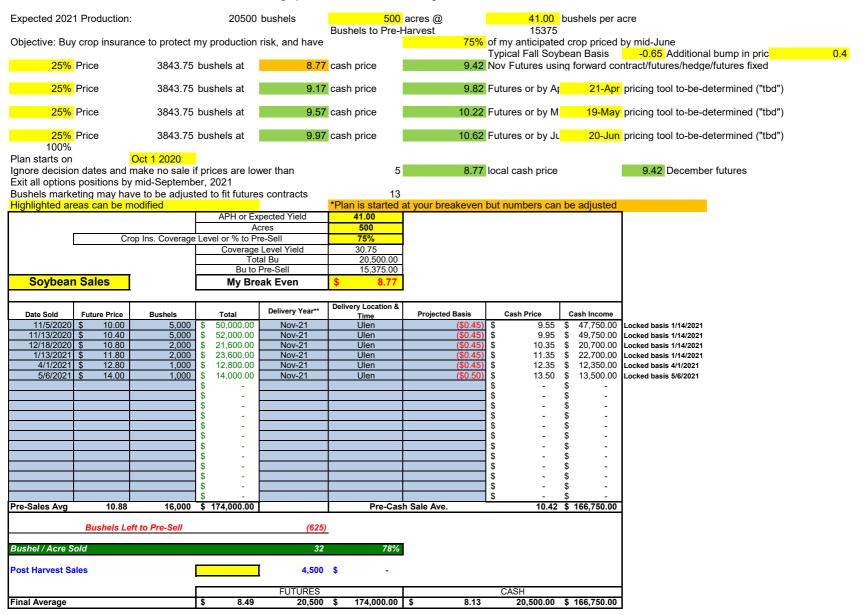

#### 2021 GRAIN SALES SUMMARY

Preharvest Bushels to Left Average Futures Average Cash Price Sales Sales to Date to Presell Price **Total Preharvest Sales** Acres Percent Sold Corn 500 61875 62500 -625 4.45 \$ 3.96 \$ 247,625.00 76% \$ Soybean 500 15375 16000 -625 10.88 \$ 166,750.00 78% \$ 10.42 \$ Wheat 500 24375 30000 -5625 92% \$ 6.82 \$ 6.77 \$ 202,950.00 Totals 1500 617,325.00 \$

<u>Name</u>

**2021 Pre-Harvest Marketing Plan for Corn** \*Based on the structure of Ed Usset's-UMN/CFFM Marketing Specialist Pre-Harvest Marketing Plans

| Expected 202             | 1 Production:  |                               | 82500                        | bushels          |                        | acres @              |                                   | bushels per a           | acre                                                                   |
|--------------------------|----------------|-------------------------------|------------------------------|------------------|------------------------|----------------------|-----------------------------------|-------------------------|------------------------------------------------------------------------|
| Objective: Bu            | y crop insurai | nce to protect i              | ny production risk,          | and have         | Bushels to Pre-I       |                      | 61875<br>of my anticipate         |                         |                                                                        |
| 20%                      | Price          | 12375                         | bushels at                   | 3.43             | cash price             | 3.93                 | Typical Fall Co<br>Dec Futures us |                         | -0.5 Additional bump in pric 0.2<br>ntract/futures/hedge/futures fixed |
|                          | Price          |                               | bushels at                   |                  | cash price             |                      | Futures or by                     | 0                       | pricing tool to-be-determined ("tbd")                                  |
|                          |                |                               |                              |                  |                        |                      | -                                 |                         |                                                                        |
| 20%                      | Price          | 12375                         | bushels at                   | 3.83             | cash price             | 4.33                 | Futures or by A                   | v <mark>r 21-Apr</mark> | pricing tool to-be-determined ("tbd")                                  |
| 13%                      | Price          | 8043.75                       | bushels at                   | 4.03             | cash price             | 4.53                 | Futures or by N                   | 1 <mark>9-May</mark>    | pricing tool to-be-determined ("tbd")                                  |
| 20%                      | Price          | 12375                         | bushels at                   | 4.23             |                        | 4.73                 | Futures or by J                   | u <mark>6-Jun</mark>    | pricing tool to-be-determined ("tbd")                                  |
|                          | Price          | 8662.5                        | bushels at                   | 4.43             | 5<br>cash price        |                      | Futures or by J                   | u <mark>20-Jun</mark>   | pricing tool to-be-determined ("tbd")                                  |
| 100%<br>Plan starts on   |                | Oct 1 2020                    |                              |                  | 13                     |                      |                                   |                         |                                                                        |
| Ignore decisio           | on dates and i | make no sale i<br>mid-Septemb | f prices are lower th        | nan              | 9                      | 3.43                 | local cash price                  | e                       | 3.93 December futures                                                  |
| Bushels mark             | eting may ha   | ve to be adjust               | ed to fit futures cor        | itracts          |                        |                      |                                   |                         |                                                                        |
| Highlighted ar           | reas can be m  | nodified                      |                              | ata d Viald      | 405.00                 | *Plan is started at  | your breakever                    | but numbers             | can be adjusted                                                        |
|                          |                |                               | APH or Expension<br>Acre     |                  | 165.00<br>500          |                      |                                   |                         |                                                                        |
|                          |                | Crop Ins. Covera              | age Level or % to Pre-       |                  | 75%                    |                      |                                   |                         |                                                                        |
|                          | P              |                               | Coverage Le                  |                  | 123.75                 |                      |                                   |                         |                                                                        |
|                          |                |                               | Total<br>Bu to Pre           |                  | 82,500.00<br>61,875.00 |                      |                                   |                         |                                                                        |
| Corn                     | Salos          |                               | My Break                     |                  | \$ 3.43                |                      |                                   |                         |                                                                        |
| Com                      | Jales          |                               | wiy biear                    | Even             | φ 3.43                 | l                    |                                   |                         |                                                                        |
|                          |                |                               |                              | <b>B</b>         | Delivery Location &    |                      |                                   |                         |                                                                        |
| Date Sold                | Future Price   | Bushels                       | Total                        | Delivery Year**  | Time                   | Projected Basis      | Cash Price                        | Cash Income             |                                                                        |
| 10/21/2020<br>12/21/2020 |                | 15,000<br>15,000              |                              | Dec-21<br>Dec-21 | Ulen<br>Ulen           | (\$0.50)             | \$ 3.50<br>\$ 3.70                |                         | Locked basis 4/1/2021<br>Locked basis 4/1/2021                         |
| 1/6/2021                 |                | 7,500                         |                              | Dec-21           | Ulen                   | (\$0.50)             | \$ 3.90                           |                         | Locked basis 4/1/2021                                                  |
| 1/13/2021                |                | 7,500                         |                              | Dec-21           | Ulen                   | (\$0.50)             | \$ 4.10                           |                         | Locked basis 4/1/2021                                                  |
| 3/5/2021                 |                | 7,500                         |                              | Dec-21           | Ulen<br>Ulen           | (\$0.50)             | \$ 4.30                           |                         | Locked basis 4/1/2021                                                  |
| 4/9/2021<br>4/20/2021    |                | 5,000<br>2,500                | \$ 25,000.00<br>\$ 13,125.00 | Dec-21<br>Dec-21 | Ulen                   | (\$0.45)<br>(\$0.45) | \$ 4.55<br>\$ 4.80                |                         | Locked basis 5/6/2021<br>Locked basis 5/6/2021                         |
| 4./22/2021               |                | 2,500                         | \$ 13,750.00                 | Dec-21           | Ue                     | (\$0.45)             | \$ 5.05                           |                         | Locked basis 5/6/2021                                                  |
|                          |                |                               | \$ -                         |                  |                        |                      | \$ -                              | \$ -                    |                                                                        |
|                          |                |                               | \$ -                         |                  |                        |                      | \$-                               | \$-                     |                                                                        |
|                          |                |                               | \$-<br>\$-                   |                  |                        |                      | \$-<br>\$-                        | \$-<br>\$-              |                                                                        |
|                          |                |                               | \$ -                         |                  |                        |                      | \$-<br>\$-                        | \$-<br>\$-              |                                                                        |
|                          |                |                               | \$ -                         |                  |                        |                      | \$ -                              | \$ -                    |                                                                        |
|                          |                |                               | \$ -                         |                  |                        |                      | \$ -                              | \$ -                    |                                                                        |
| -                        | 1              |                               | \$-<br>\$-                   |                  |                        |                      | \$-<br>\$-                        | \$-<br>\$-              |                                                                        |
|                          |                |                               | \$ -                         |                  | Due Ooe                |                      | \$-                               | \$-                     |                                                                        |
| Pre-Sales Avg            | 4.45           | 62,500                        | \$ 278,375.00                |                  |                        | h Sale Ave.          | 3.96                              | 5 \$ 247,625.00         | •                                                                      |
|                          | Bushels        | Left to Pre-Sell              |                              | (625)            | <u></u>                |                      |                                   |                         |                                                                        |
| Bushel / Acre S          | Sold           |                               |                              | 125              | 76%                    | l                    |                                   |                         |                                                                        |
| Post Harvest S           | ales           |                               |                              | 20,000           | \$-                    |                      |                                   |                         |                                                                        |
|                          |                |                               |                              | FUTURES          |                        |                      | CASH                              |                         |                                                                        |
|                          |                |                               | \$ 3.37                      | 82,500           | \$ 278,375.00          | \$ 3.00              |                                   | \$ 247,625.00           | 1                                                                      |