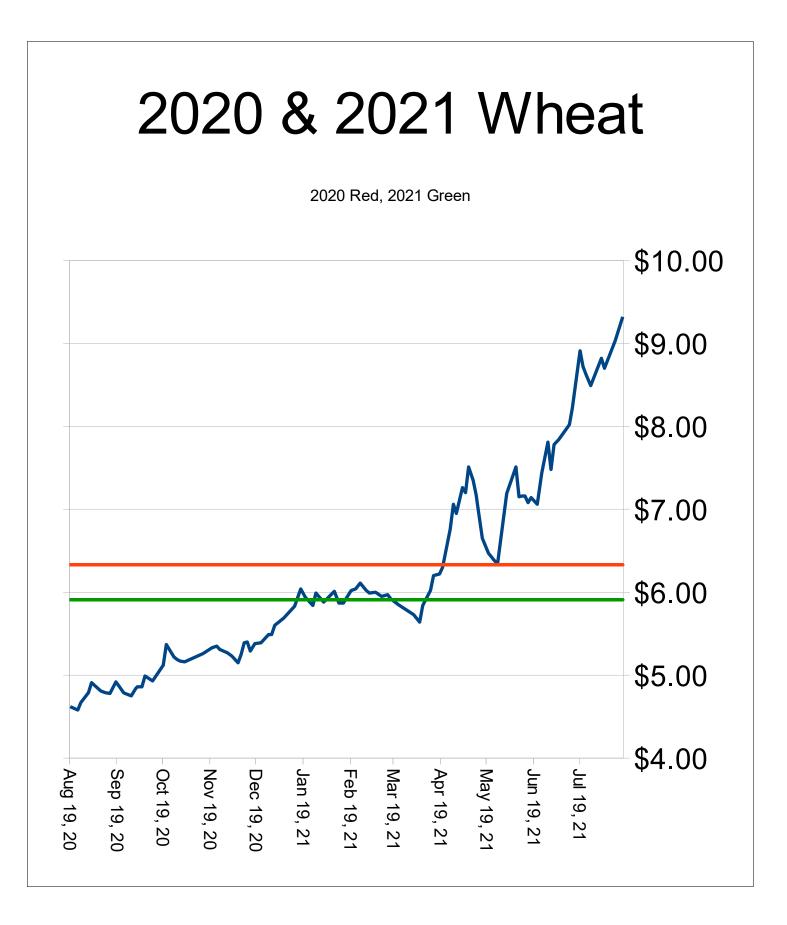

# Cash Prices for Old Crop and New Crop-Marketing Impact Factors

- Wheat-The EU is reporting the east central region of France wheat is poor quality and that only 35% of the wheat there will make milling quality.
- Martinson-Look for the wheat to trying and push closer to \$10 over the next few days. It might be tough for spring wheat to break above \$10 this summer or fall but look for it to break higher in the spring as the market buys acreage.
- Sept Support at \$6.95, Resistance at \$9.35
- What caused wheat to go to \$20+ (Feb 2008-Wheat basis was =\$5.75, previous high was +\$3.00 (1990s)?
  - Poor Harvest in Major Wheat Countries
  - Limited Exports in Ukraine and Argentina
  - EU Wheat kept for feed versus corn
  - Strong International Demand
  - Historically low US and Global Stocks (30 year lows)
  - Price premium for High Protein Wheat
  - Low US Winter Wheat Production (Spring rally to get acres)
  - Other crop pressure to buy acres

# 2021/22/23 Crop Targets

- 21 Corn Dec Futures 2021- Target 6.00+ (FSA PP for 2021-3.75)
- My current ROE-15.5%
- 21 Soybeans Nov Futures 2021-Target \$14.50 (FSA PP for 2021-\$10.00)-ROE-18.8%
- 21 Spring Wheat Futures 2021-Target-\$9.00 /SeptDec (FSA PP for 2021-\$5.50)-<u>18.6%</u>
- 2022 Goals-Corn-Next target at \$5.75-Current ROE- I added 10% increase in expenses for 2022-9.1%
- Soybeans-Next target \$13.35-15.1%
- Spring Wheat-Next target \$8.50-4.4%
- 2023 Targets
- Corn-Dec 23(I increased expenses another 5%)-\$4.75-First sales at 4.3% ROE, Soy-Nov 23-\$12.00 (first sale at 15% ROE), Wheat-Sept 23-\$6.60