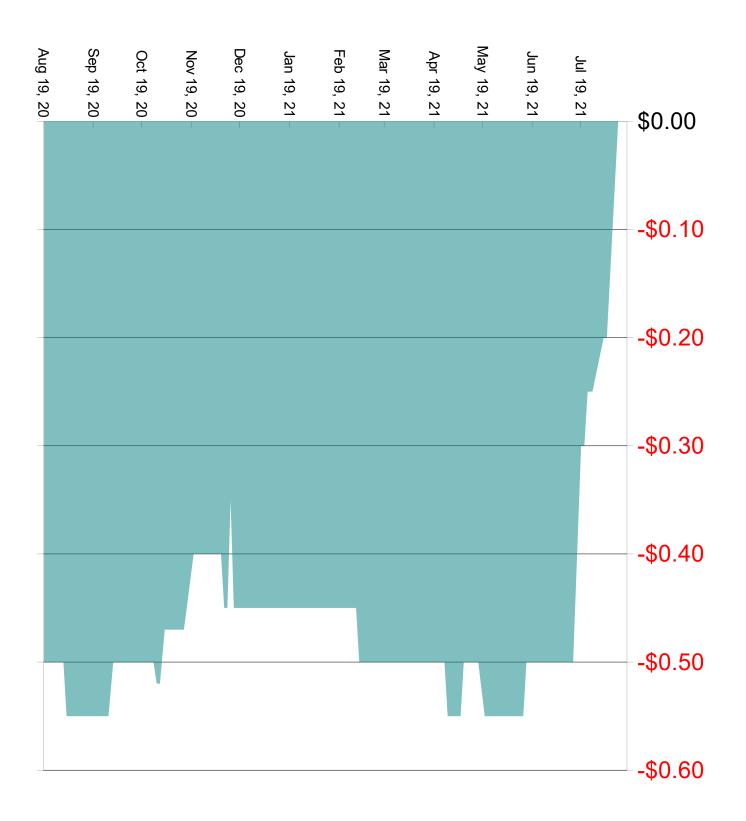

#### 2021 Base Line Prices for Wheat, Soybeans and Corn

Local price (forward contract) quoted at AGV Barnesville, MN (Wheat & Soybeans) and Cargill (Wahpeton Corn Plant) for 2021 grain on the second Monday of each month. County Loan is the Minimum Price.

| Month    | Wheat | Basis | Soybeans | Basis | Corn | Basis |
|----------|-------|-------|----------|-------|------|-------|
| Jan 2021 | 5.70  | -0.58 | 10.95    | -0.70 | 3.97 | -0.45 |
| Feb      | 6.06  | -0.53 | 11.13    | -0.65 | 4.12 | -0.45 |
| Mar      | 6.02  | -0.53 | 11.8     | -0.60 | 4.37 | -0.45 |
| Apr      | 5.93  | -0.63 | 11.91    | -0.59 | 4.50 | -0.45 |
| May      | 7.32  | -0.58 | 13.75    | -0.55 | 5.81 | -0.45 |
| June     | 6.72  | -0.50 | 13.83    | -0.56 | 6.10 | -0.42 |
| July     | 8.07  | -0.50 | 12.94    | -0.56 | 5.01 | -0.32 |
| Aug      | 8.99  | -0.20 | 13.04    | -0.35 | 5.24 | -0.30 |
| Sept     |       |       |          |       |      |       |
| Oct      |       |       |          |       |      |       |
| Nov      |       |       |          |       |      |       |
| Dec      |       |       |          |       |      |       |
| Jan 2022 |       |       |          |       |      |       |
| Feb      |       |       |          |       |      |       |
| Mar      |       |       |          |       |      |       |
| Apr      |       |       |          |       |      |       |
| May      |       |       |          |       |      |       |
| Jun      |       |       |          |       |      |       |
| Average  | 6.85  | -0.51 | 12.42    | -0.57 | 4.89 | -0.41 |
|          |       |       |          |       |      |       |