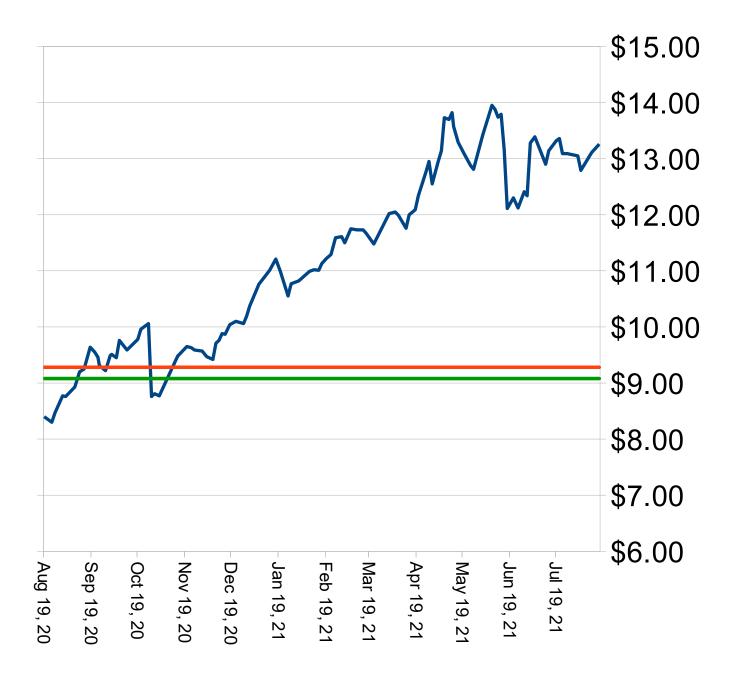

# Cash Prices for Old Crop and New Crop-Marketing Impact Factors

 Soybeans-November soybeans managed to trade above Thursday's high of \$13.694. This is what we believe this market will do. Sideways to higher action will be the theme for the foreseeable future. Sharp breaks will produce buying in our opinion. Another export sale was announced this morning of 132,000 MT to unknown destinations. Export sales will continue to support soybean futures.

Nov support \$13.03 and resistance at \$14.45

Minot - Durum

Delivery end date August 31, 2021 12:00AM

Updated August 13, 2021 3:10PM

Jun

Aug

DTN°