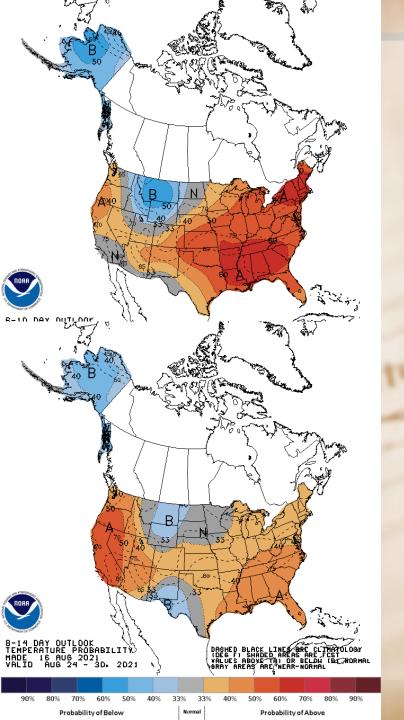

#### Cash Prices for Old Crop and New Crop-Marketing Impact Factors

- General-The market will be watching weather and the Pro Farmer Crop Tout this week. The Crop Tour kicks off this morning and will run through Thursday.
- This week's weather has heat returning to the Northern Plains through Thursday. Rain does not pop into the forecast until Friday. This forecast will likely result in more crop deterioration.
- With the fall of the Afghan government to the Taliban rebels, the outside markets appear to be telling the world it really doesn't matter. It is our job to see if this will affect the markets in the commodity world and we see it not directly affecting the commodities but maybe indirectly. Obviously we don't know what the outcome will be but it could have a butterfly effect.

# Cash Prices for Old Crop and New Crop-Marketing Impact Factors

 Corn- The market has already factored in last week's lower USDA yields and is now waiting to see if those projections can turn even lower through the end of the growing season. While many areas in the western Corn Belt missed rains last week, many areas are expected to receive some much needed rain later this week. Is it too late to make a difference? Probably, as peak reproductive stages are mostly done for corn. The market will now mainly focus on the likelihood of farmers to be able to make or miss the new yield targets made by the USDA. Dec Support at \$5.17, resistance at \$6.45

# Cash Prices for Old Crop and New Crop-Marketing Impact Factors

 Soybeans-November soybeans managed to trade above Thursday's high of \$13.694. This is what we believe this market will do. Sideways to higher action will be the theme for the foreseeable future. Sharp breaks will produce buying in our opinion. Another export sale was announced this morning of 132,000 MT to unknown destinations. Export sales will continue to support soybean futures.

# Cash Prices for Old Crop and New Crop-Marketing Impact Factors

- Wheat-The EU is reporting the east central region of France wheat is poor quality and that only 35% of the wheat there will make milling quality.
- Martinson-Look for the wheat to trying and push closer to \$10 over the next few days. It might be tough for spring wheat to break above \$10 this summer or fall but look for it to break higher in the spring as the market buys acreage.
- Sept Support at \$6.95, Resistance at \$9.35
- What caused wheat to go to \$20+ (Feb 2008-Wheat basis was =\$5.75, previous high was +\$3.00 (1990s)?
  - Poor Harvest in Major Wheat Countries
  - Limited Exports in Ukraine and Argentina
  - EU Wheat kept for feed versus corn
  - Strong International Demand
  - Historically low US and Global Stocks (30 year lows)
  - Price premium for High Protein Wheat
  - Low US Winter Wheat Production (Spring rally to get acres)
  - Other crop pressure to buy acres