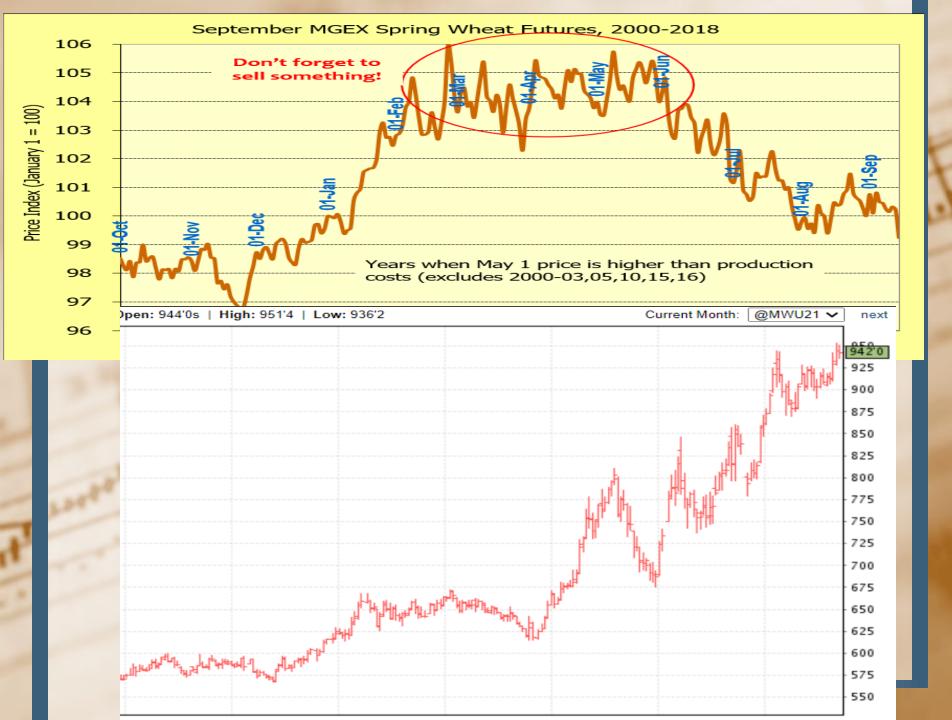

# Cash Prices for Old Crop and New Crop-Marketing Impact Factors

- Wheat-The EU is reporting the east central region of France wheat is poor quality and that only 35% of the wheat there will make milling quality.
- Martinson-Look for the wheat to trying and push closer to \$10 over the next few days. It might be tough for spring wheat to break above \$10 this summer or fall but look for it to break higher in the spring as the market buys acreage.
- Sept Support at \$6.95, Resistance at \$9.35
- What caused wheat to go to \$20+ (Feb 2008-Wheat basis was =\$5.75, previous high was +\$3.00 (1990s)?
  - Poor Harvest in Major Wheat Countries
  - Limited Exports in Ukraine and Argentina
  - EU Wheat kept for feed versus corn
  - Strong International Demand
  - Historically low US and Global Stocks (30 year lows)
  - Price premium for High Protein Wheat
  - Low US Winter Wheat Production (Spring rally to get acres)
  - Other crop pressure to buy acres