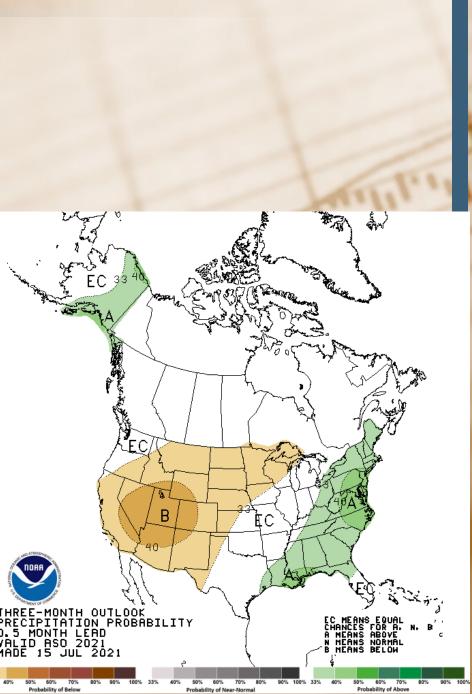

# 2021/22/23 Crop Targets

- 21 Corn Dec Futures 2021- Target 6.00+ (FSA PP for 2021-3.75)
- My current ROE-15.5%
- 21 Soybeans Nov Futures 2021-Target \$14.50 (FSA PP for 2021-\$10.00)-ROE-18.8%
- 21 Spring Wheat Futures 2021-Target-\$9.00 /SeptDec (FSA PP for 2021-\$5.50)-<u>18.6%</u>
- 2022 Goals-Corn-Next target at \$5.75-Current ROE- I added 10% increase in expenses for 2022-9.1%
- Soybeans-Next target \$13.35-15.1%
- Spring Wheat-Next target \$8.50-4.4%
- 2023 Targets
- Corn-Dec 23(I increased expenses another 5%)-\$4.75-First sales at 4.3% ROE, Soy-Nov 23-\$12.00 (first sale at 15% ROE), Wheat-Sept 23-\$6.60